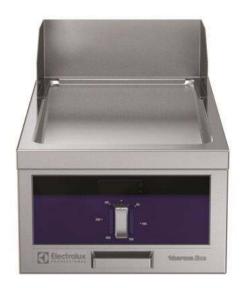

## Modular Cooking Range Line thermaline 90 - Half Module Electric Fry Top, 1 Side with Backsplash

| ITEM #  |  |
|---------|--|
| MODEL # |  |
| MODEL # |  |
| NAME #  |  |
| SIS #   |  |
| AIA#    |  |

589089 (MCHMABDOAO)

Electric Fry Top with smooth chrome Plate, one-side operated with backsplash

**589097 (MCHNABDOAO)** 

Electric Fry Top with ribbed chrome Plate, one-side operated with backsplash