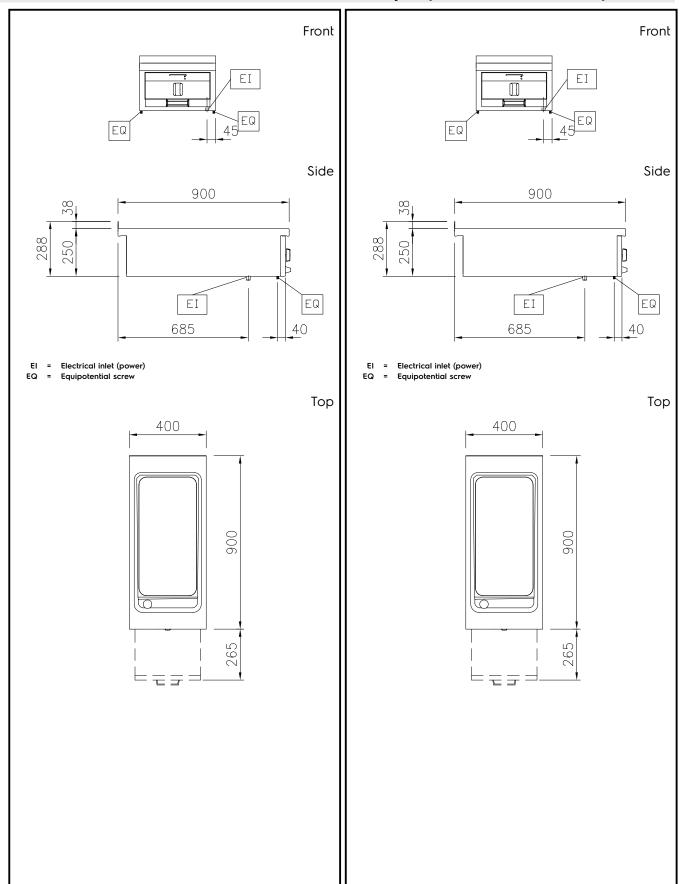

IPX5 water resistant certification.

Configuration: One-side operated top with backsplash. The base needs to be supplied by the factory. Please include appropriate base.

# Modular Cooking Range Line thermaline 90 - Half Module Electric Fry Top, 1 Side with Backsplash

| Optional Accessories                                                                                                                                                                                                                                                                                                                                                                                                                                                                                                                                                                                                                                                                                                                                                                                                                                                                                                                                                                                                                                                                                                                                                                                                                                                                                                                                                                                                                                                                                                                                                                                                                                                                                                                                                                                                                                                                                                                                                                                                                                                                                                      |                          |   | Electric                                                                            |                                                    |
|---------------------------------------------------------------------------------------------------------------------------------------------------------------------------------------------------------------------------------------------------------------------------------------------------------------------------------------------------------------------------------------------------------------------------------------------------------------------------------------------------------------------------------------------------------------------------------------------------------------------------------------------------------------------------------------------------------------------------------------------------------------------------------------------------------------------------------------------------------------------------------------------------------------------------------------------------------------------------------------------------------------------------------------------------------------------------------------------------------------------------------------------------------------------------------------------------------------------------------------------------------------------------------------------------------------------------------------------------------------------------------------------------------------------------------------------------------------------------------------------------------------------------------------------------------------------------------------------------------------------------------------------------------------------------------------------------------------------------------------------------------------------------------------------------------------------------------------------------------------------------------------------------------------------------------------------------------------------------------------------------------------------------------------------------------------------------------------------------------------------------|--------------------------|---|-------------------------------------------------------------------------------------|----------------------------------------------------|
| Connecting rail kit for appliances with<br>backsplash, 900mm                                                                                                                                                                                                                                                                                                                                                                                                                                                                                                                                                                                                                                                                                                                                                                                                                                                                                                                                                                                                                                                                                                                                                                                                                                                                                                                                                                                                                                                                                                                                                                                                                                                                                                                                                                                                                                                                                                                                                                                                                                                              |                          | _ | Supply voltage:<br>Total Watts:                                                     | 400 V/3N ph/50/60 Hz<br>5.1 kW                     |
| <ul><li>Portioning shelf, 400mm width</li><li>Portioning shelf, 400mm width</li></ul>                                                                                                                                                                                                                                                                                                                                                                                                                                                                                                                                                                                                                                                                                                                                                                                                                                                                                                                                                                                                                                                                                                                                                                                                                                                                                                                                                                                                                                                                                                                                                                                                                                                                                                                                                                                                                                                                                                                                                                                                                                     | PNC 912522<br>PNC 912552 |   |                                                                                     |                                                    |
| <ul> <li>Folding shelf, 300x900mm</li> </ul>                                                                                                                                                                                                                                                                                                                                                                                                                                                                                                                                                                                                                                                                                                                                                                                                                                                                                                                                                                                                                                                                                                                                                                                                                                                                                                                                                                                                                                                                                                                                                                                                                                                                                                                                                                                                                                                                                                                                                                                                                                                                              | PNC 912581               |   | Key Information:                                                                    |                                                    |
| • Folding shelf, 400x900mm                                                                                                                                                                                                                                                                                                                                                                                                                                                                                                                                                                                                                                                                                                                                                                                                                                                                                                                                                                                                                                                                                                                                                                                                                                                                                                                                                                                                                                                                                                                                                                                                                                                                                                                                                                                                                                                                                                                                                                                                                                                                                                | PNC 912582               |   | Cooking Surface Depth:                                                              | 615 mm                                             |
| • Fixed side shelf, 200x900mm                                                                                                                                                                                                                                                                                                                                                                                                                                                                                                                                                                                                                                                                                                                                                                                                                                                                                                                                                                                                                                                                                                                                                                                                                                                                                                                                                                                                                                                                                                                                                                                                                                                                                                                                                                                                                                                                                                                                                                                                                                                                                             | PNC 912589               |   | Cooking Surface Width:                                                              | 300 mm                                             |
| <ul> <li>Fixed side shelf, 300x900mm</li> </ul>                                                                                                                                                                                                                                                                                                                                                                                                                                                                                                                                                                                                                                                                                                                                                                                                                                                                                                                                                                                                                                                                                                                                                                                                                                                                                                                                                                                                                                                                                                                                                                                                                                                                                                                                                                                                                                                                                                                                                                                                                                                                           | PNC 912590               |   | Working Temperature MIN:                                                            | 80 °C<br>280 °C                                    |
| <ul> <li>Fixed side shelf, 400x900mm</li> </ul>                                                                                                                                                                                                                                                                                                                                                                                                                                                                                                                                                                                                                                                                                                                                                                                                                                                                                                                                                                                                                                                                                                                                                                                                                                                                                                                                                                                                                                                                                                                                                                                                                                                                                                                                                                                                                                                                                                                                                                                                                                                                           | PNC 912591               |   | Working Temperature MAX: External dimensions, Width:                                | 400 mm                                             |
| <ul> <li>Connecting rail kit for appliances with<br/>backsplash: modular 90 (on the left) to<br/>ProThermetic tilting (on the right),<br/>ProThermetic stationary (on the left) to<br/>ProThermetic tilting (on the right)</li> </ul>                                                                                                                                                                                                                                                                                                                                                                                                                                                                                                                                                                                                                                                                                                                                                                                                                                                                                                                                                                                                                                                                                                                                                                                                                                                                                                                                                                                                                                                                                                                                                                                                                                                                                                                                                                                                                                                                                     |                          |   | External dimensions, Depth: External dimensions, Height: Net weight: Configuration: | 900 mm<br>250 mm<br>69 kg<br>One-Side Operated;Top |
| <ul> <li>Connecting rail kit for appliances with<br/>backsplash: modular 90 (on the right)<br/>to ProThermetic tilting (on the left),<br/>ProThermetic stationary (on the right)<br/>to ProThermetic tilting (on the left)</li> </ul>                                                                                                                                                                                                                                                                                                                                                                                                                                                                                                                                                                                                                                                                                                                                                                                                                                                                                                                                                                                                                                                                                                                                                                                                                                                                                                                                                                                                                                                                                                                                                                                                                                                                                                                                                                                                                                                                                     |                          | _ | Cooking surface type:<br>589089 (MCHMABDOAO)<br>589097 (MCHNABDOAO)                 | Smooth<br>Ribbed<br>Chromium Plated mild           |
| <ul> <li>Back panel, 400x700mm, for units with<br/>backsplash</li> </ul>                                                                                                                                                                                                                                                                                                                                                                                                                                                                                                                                                                                                                                                                                                                                                                                                                                                                                                                                                                                                                                                                                                                                                                                                                                                                                                                                                                                                                                                                                                                                                                                                                                                                                                                                                                                                                                                                                                                                                                                                                                                  | PNC 913009               |   | Cooking surface - material:                                                         | steel mirror                                       |
| Back panel, 400x800mm, for units with<br>backsplash                                                                                                                                                                                                                                                                                                                                                                                                                                                                                                                                                                                                                                                                                                                                                                                                                                                                                                                                                                                                                                                                                                                                                                                                                                                                                                                                                                                                                                                                                                                                                                                                                                                                                                                                                                                                                                                                                                                                                                                                                                                                       | PNC 913022               |   | Sustainability Current consumption:                                                 | 7.4 Amps                                           |
| <ul> <li>Endrail kit, flush-fitting, with backsplash, left</li> </ul>                                                                                                                                                                                                                                                                                                                                                                                                                                                                                                                                                                                                                                                                                                                                                                                                                                                                                                                                                                                                                                                                                                                                                                                                                                                                                                                                                                                                                                                                                                                                                                                                                                                                                                                                                                                                                                                                                                                                                                                                                                                     | PNC 913117               |   | <b>,</b>                                                                            |                                                    |
| <ul> <li>Endrail kit, flush-fitting, with<br/>backsplash, right</li> </ul>                                                                                                                                                                                                                                                                                                                                                                                                                                                                                                                                                                                                                                                                                                                                                                                                                                                                                                                                                                                                                                                                                                                                                                                                                                                                                                                                                                                                                                                                                                                                                                                                                                                                                                                                                                                                                                                                                                                                                                                                                                                | PNC 913118               |   |                                                                                     |                                                    |
| • Scraper for smooth plates (only for 589089)                                                                                                                                                                                                                                                                                                                                                                                                                                                                                                                                                                                                                                                                                                                                                                                                                                                                                                                                                                                                                                                                                                                                                                                                                                                                                                                                                                                                                                                                                                                                                                                                                                                                                                                                                                                                                                                                                                                                                                                                                                                                             | PNC 913119               |   |                                                                                     |                                                    |
| Scraper for ribbed plates (only for 589097)  Sector 14:14:14:14:15 (10.5 mm) for the sector 10.00 mm.  The sector 14:14:14:15 mm.  The sector 14:14:14 mm.  The sector 14:14:14 mm.  The sector 14:14 mm.  The se | PNC 913120               |   |                                                                                     |                                                    |
| Endrail kit (12.5mm) for thermaline 90 units with backsplash, left      Todayil kit (12.5mm) for the armaline 90.                                                                                                                                                                                                                                                                                                                                                                                                                                                                                                                                                                                                                                                                                                                                                                                                                                                                                                                                                                                                                                                                                                                                                                                                                                                                                                                                                                                                                                                                                                                                                                                                                                                                                                                                                                                                                                                                                                                                                                                                         | PNC 913208               |   |                                                                                     |                                                    |
| Endrail kit (12.5mm) for thermaline 90 units with backsplash, right                                                                                                                                                                                                                                                                                                                                                                                                                                                                                                                                                                                                                                                                                                                                                                                                                                                                                                                                                                                                                                                                                                                                                                                                                                                                                                                                                                                                                                                                                                                                                                                                                                                                                                                                                                                                                                                                                                                                                                                                                                                       | PNC 913209               |   |                                                                                     |                                                    |
| U-clamping rail for back-to-back installations with backsplash                                                                                                                                                                                                                                                                                                                                                                                                                                                                                                                                                                                                                                                                                                                                                                                                                                                                                                                                                                                                                                                                                                                                                                                                                                                                                                                                                                                                                                                                                                                                                                                                                                                                                                                                                                                                                                                                                                                                                                                                                                                            | PNC 913226               |   |                                                                                     |                                                    |
| <ul><li>Insert profile d=900</li><li>Energy optimizer kit 14A - factory fitted</li></ul>                                                                                                                                                                                                                                                                                                                                                                                                                                                                                                                                                                                                                                                                                                                                                                                                                                                                                                                                                                                                                                                                                                                                                                                                                                                                                                                                                                                                                                                                                                                                                                                                                                                                                                                                                                                                                                                                                                                                                                                                                                  | PNC 913232               |   |                                                                                     |                                                    |
| <ul> <li>Stainless steel side panel (12,5mm),<br/>900x400mm, left side, wall mounted</li> </ul>                                                                                                                                                                                                                                                                                                                                                                                                                                                                                                                                                                                                                                                                                                                                                                                                                                                                                                                                                                                                                                                                                                                                                                                                                                                                                                                                                                                                                                                                                                                                                                                                                                                                                                                                                                                                                                                                                                                                                                                                                           | PNC 913636               |   |                                                                                     |                                                    |
| <ul> <li>Stainless steel side panel (12,5mm),<br/>900x400mm, right side, wall mounted</li> </ul>                                                                                                                                                                                                                                                                                                                                                                                                                                                                                                                                                                                                                                                                                                                                                                                                                                                                                                                                                                                                                                                                                                                                                                                                                                                                                                                                                                                                                                                                                                                                                                                                                                                                                                                                                                                                                                                                                                                                                                                                                          | PNC 913637               |   |                                                                                     |                                                    |
| <ul> <li>Stainless steel side panel,<br/>900x400mm, flush-fitting, left side, wall<br/>mounted</li> </ul>                                                                                                                                                                                                                                                                                                                                                                                                                                                                                                                                                                                                                                                                                                                                                                                                                                                                                                                                                                                                                                                                                                                                                                                                                                                                                                                                                                                                                                                                                                                                                                                                                                                                                                                                                                                                                                                                                                                                                                                                                 | PNC 913638               |   |                                                                                     |                                                    |
| <ul> <li>Stainless steel side panel,<br/>900x400mm, flush-fitting, right side,<br/>wall mounted</li> </ul>                                                                                                                                                                                                                                                                                                                                                                                                                                                                                                                                                                                                                                                                                                                                                                                                                                                                                                                                                                                                                                                                                                                                                                                                                                                                                                                                                                                                                                                                                                                                                                                                                                                                                                                                                                                                                                                                                                                                                                                                                | PNC 913639               |   |                                                                                     |                                                    |
| <ul> <li>Additional wall mounting fixation - US</li> </ul>                                                                                                                                                                                                                                                                                                                                                                                                                                                                                                                                                                                                                                                                                                                                                                                                                                                                                                                                                                                                                                                                                                                                                                                                                                                                                                                                                                                                                                                                                                                                                                                                                                                                                                                                                                                                                                                                                                                                                                                                                                                                |                          |   |                                                                                     |                                                    |
| Wall mounting kit top - TL85/90 -<br>Factory Fitted                                                                                                                                                                                                                                                                                                                                                                                                                                                                                                                                                                                                                                                                                                                                                                                                                                                                                                                                                                                                                                                                                                                                                                                                                                                                                                                                                                                                                                                                                                                                                                                                                                                                                                                                                                                                                                                                                                                                                                                                                                                                       | PNC 913648               |   |                                                                                     |                                                    |
| • Filter W=400mm                                                                                                                                                                                                                                                                                                                                                                                                                                                                                                                                                                                                                                                                                                                                                                                                                                                                                                                                                                                                                                                                                                                                                                                                                                                                                                                                                                                                                                                                                                                                                                                                                                                                                                                                                                                                                                                                                                                                                                                                                                                                                                          | PNC 913663               |   |                                                                                     |                                                    |
| <ul> <li>Electric mainswitch 25A 4mm2 NM for<br/>modular H800 electric units (factory<br/>fitted)</li> </ul>                                                                                                                                                                                                                                                                                                                                                                                                                                                                                                                                                                                                                                                                                                                                                                                                                                                                                                                                                                                                                                                                                                                                                                                                                                                                                                                                                                                                                                                                                                                                                                                                                                                                                                                                                                                                                                                                                                                                                                                                              | PNC 913676               |   |                                                                                     |                                                    |
| Recommended Detergents                                                                                                                                                                                                                                                                                                                                                                                                                                                                                                                                                                                                                                                                                                                                                                                                                                                                                                                                                                                                                                                                                                                                                                                                                                                                                                                                                                                                                                                                                                                                                                                                                                                                                                                                                                                                                                                                                                                                                                                                                                                                                                    |                          |   |                                                                                     |                                                    |
| C41 HI-TEMP RAPID DEGREASER, 1 pack of six 1 lt. bottles (trigger incl.)                                                                                                                                                                                                                                                                                                                                                                                                                                                                                                                                                                                                                                                                                                                                                                                                                                                                                                                                                                                                                                                                                                                                                                                                                                                                                                                                                                                                                                                                                                                                                                                                                                                                                                                                                                                                                                                                                                                                                                                                                                                  | PNC 0S2292               |   |                                                                                     |                                                    |